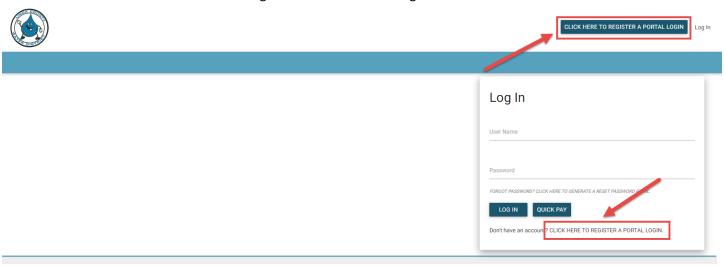

## How to set up your Linda County Water District payment portal account

Go to https://lindawater.azurewebsites.net in a web browser.

Click on the **CLICK HERE TO REGISTER A PORTAL LOGIN** button in the top right or click the **CLICK HERE TO REGISTER A PORTAL LOGIN** link at the bottom of the Log In box to initiate the Registration Wizard.