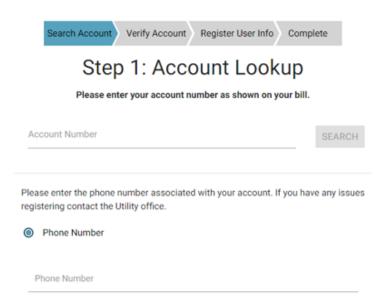

The account registration wizard is a 4 step process.

## **Step 1: Account Lookup**

Enter your account number as shown on your bill in the Account Number field.

To ensure security, enter your phone number in the Phone Number field. This must match the phone number on file associated with your utility account.

Click the **SEARCH** button.

**NOTE:** The following will display if the account number and/or phone number entered does not match what is in the utility system:

The information provided does not match what we have on file.